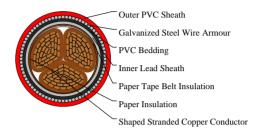

## **CABLE CONSTRUCTION**

Conductors: Sector shaped stranded copper conductor.

Insulation: Paper tape. Filling: Jute fillers.

Insulation: Paper tape belt insulation.

Inner Sheath: Lead sheath. Bedding: PVC sheath.

Armour: Galvanized steel wire armour.

Outer Sheath: PVC sheath to AS/NZS 1026.